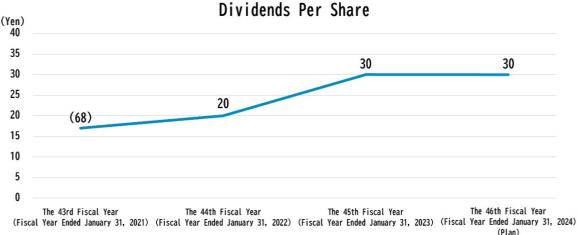

# **Proposal 1:** Appropriation of Surplus

The Company acknowledges shareholder return as one of the important management priorities. Taking into consideration enhancement of internal reserves for future business development and strengthening of the financial structure, our policy is to, in the future, enable shareholder return by comprehensively considering performance trends and payout ratio, etc., while aiming for stable dividends for the time being.

Based on the above policy, we propose that the year-end dividend for the current fiscal year to be as follows.

1. Type of dividend property:

Cash

2. Matters regarding the assignment of the dividend property and total amount thereof:

Dividend per common share of the Company ¥30

Total amount ¥974,908,140

3. Effective date of dividends of surplus:

April 26, 2024

(Notes) 1. The Company executed a four-for-one stock split for each common share on February 1, 2021.

- 2. The graph is based on numerical values after the stock split.
- 3. The numerical values on the graph are the actual amounts of dividends.